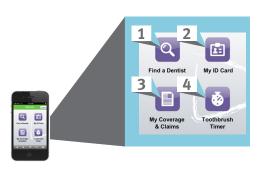

#### FREE DELTA DENTAL APP

Download our convenient smartphone app from the App Store or Google Play. It's simple to:

- 1. Find a dentist: Search by address, current location, dentist name or specialty. Add the dentist to your contacts and get directions to his or her office.
- **2.** View your ID card show it to your dentist or quickly email a copy.
- **3.** See an overview of your coverage and claims, view deductibles and maximums or email a claim for your records.1
- **4.** Use the toothbrush timer fun music makes it easy to brush the recommended two minutes.