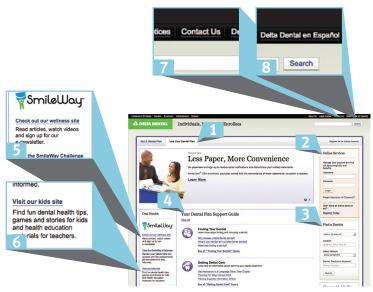

#### **FULL SITE: DELTADENTALINS.COM/ENROLLEES**

- 1. Select the Use Your Dental Plan tab.
- 2. Log in to Online Services (or select Register Today to enroll) to check benefits, eligibility and claim status, opt for paperless statements, view or print an ID card, check average dental costs in your area and
- 3. The Find a Dentist feature helps you locate a Delta Dental dentist in your area. Narrow your search by location, specialty, languages spoken and more.
- 4. Your Dental Plan Support Guide provides plan-related advice like how to choose a new dentist, plan for major dental work and navigate our website.
- 5. At the SmileWay® Wellness site, take an interactive guiz, access oral health articles and videos, and sign up for Grin!, our fun dental health e-newsletter.
- 6. MySmileKids® offers stories, games and tips to make oral health routines kid-friendly.
- 7. Have a guestion? The Customer Support link makes it easy to contact our team.
- **8.** Access our site in **Spanish** (or go to es.deltadentalins.com/enrollees).