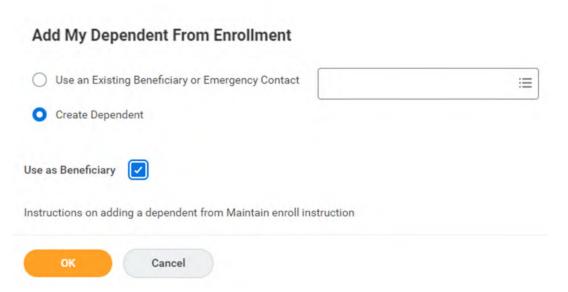

## Adding a Dependent

When adding a new dependent, you have the option to:

- Select an existing beneficiary or emergency contact, or
- Assign the new dependent as a possible beneficiary to avoid creating a duplicate entry when making life insurance beneficiary designations.

Selecting Use as Beneficiary *does not* automatically make this person a beneficiary.